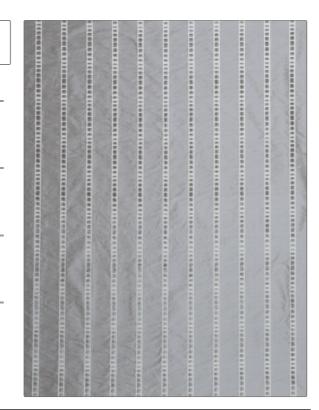

PATTERN 1036D Ellison COLOR S0045 Mousse

BRAND APPLICATION

Stroheim Fabric

USES CATEGORIES

Drapery, Multipurpose Silk, Velvet / Grospoint

COLORS DESIGN TYPES

Grey, Taupe / Tan Stripes

SCALE RAILROADED

Small Not Railroaded

| WIDTH                | VERTICAL REPEAT   | HORIZONTAL REPEAT | CONTENT                            |
|----------------------|-------------------|-------------------|------------------------------------|
| 54.00 in (137.16 cm) | 3.50 in (8.89 cm) | 2.36 in (5.99 cm) | 35% Silk 34% Bamboo 31%<br>Viscose |
| BACKING              | PRODUCT NUMBER    | COUNTRY           | _                                  |
|                      | 6019703           | China             |                                    |