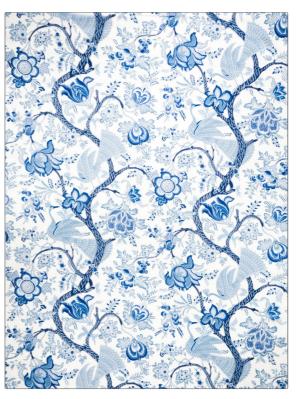

## Fabric Product Details

| PATTERN 1082A Jaidee<br>COLOR S0510 Blue & White |   |                         |  |
|--------------------------------------------------|---|-------------------------|--|
| BRAND                                            |   | APPLICATION             |  |
| Stroheim                                         |   | Fabric                  |  |
| CATEGORIES                                       |   | COLORS                  |  |
| Handprint, Linen                                 |   | Blue, Off White / Ivory |  |
| DESIGN TYPES                                     |   | SCALE                   |  |
| Floral, Jacobean                                 |   | Large                   |  |
| RAILROADED                                       | ) |                         |  |
| Not Railroaded                                   |   |                         |  |

| WIDTH                | VERTICAL REPEAT      | HORIZONTAL REPEAT   | CONTENT    |
|----------------------|----------------------|---------------------|------------|
| 54.00 in (137.16 cm) | 41.00 in (104.14 cm) | 27.00 in (68.58 cm) | 100% Linen |
| BACKING              | PRODUCT NUMBER       | COUNTRY             |            |
|                      | 6021701              | USA                 |            |