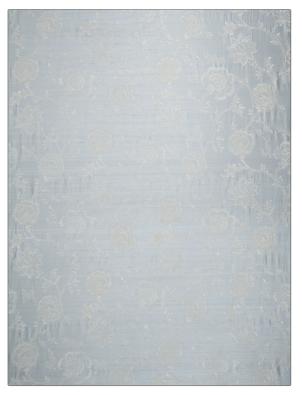

## PATTERN 2317C Jardin De Lien COLOR S0516 Ice Blue

| BRAND       | APPLICATION                     |  |
|-------------|---------------------------------|--|
| Stroheim    | Fabric                          |  |
| USES        | CATEGORIES                      |  |
| Drapery     | Silk, Crewels /<br>Embroideries |  |
| COLORS      | DESIGN TYPES                    |  |
| Aqua / Teal | Embroidery, Floral              |  |
| SCALE       | RAILROADED                      |  |
| Large       | Not Railroaded                  |  |