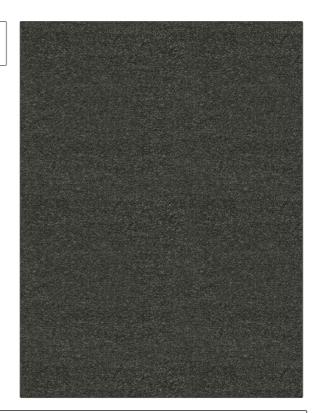

PATTERN Wellsford Boucle Carbon

BRAND APPLICATION

Stroheim Fabric

USES CATEGORIES

Upholstery Wool, Wovens, Solids / Small Scale Patterns

BOOK COLORS

Wooly Boucles Grey

DESIGN TYPES RAILROADED