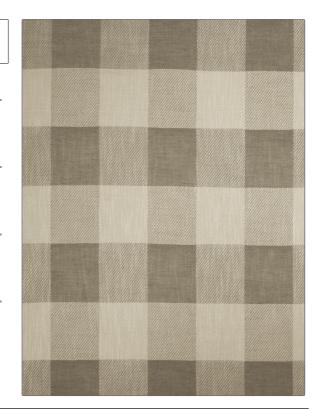

PATTERN Glenwood Check COLOR 02

BRAND APPLICATION

Stroheim Fabric

USES CATEGORIES

Bedding, Upholstery Wovens

COLORS DESIGN TYPES

Taupe / Tan, Linen Check / Plaid

SCALE RAILROADED

Large Not Railroaded

| WIDTH                                 | FINISH                        | VERTICAL REPEAT                  | HORIZONTAL REPEAT                                |
|---------------------------------------|-------------------------------|----------------------------------|--------------------------------------------------|
| 55.00 in (139.70 cm)                  | Soil & Stain Repellent Finish | 12.00 in (30.48 cm)              | 9.70 in (24.64 cm)                               |
| CONTENT                               | BACKING                       | FIRE CODES                       | DOUBLE RUBS                                      |
| 54% Viscose, 32% Cotton,<br>14% Linen |                               | UFAC Class I, Passes NFPA<br>260 | Exceeds 30,000 Double<br>Rubs (Wyzenbeek Method) |
| PRODUCT NUMBER                        | COUNTRY                       | CLEANING CODES                   |                                                  |
| 6323402                               | Italy                         | S                                |                                                  |