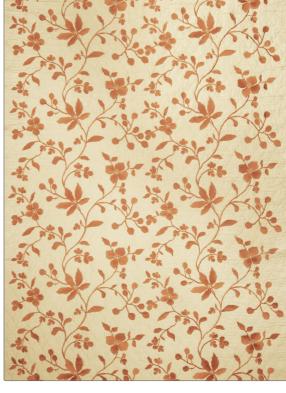

SCALE

Medium

| color Pumpkin         | Irail                            |
|-----------------------|----------------------------------|
| BRAND                 | APPLICATION                      |
| Stroheim              | Fabric                           |
| USES                  | CATEGORIES                       |
| Bedding, Multipurpose | Crewels / Embroideries,<br>Linen |
| COLORS                | DESIGN TYPES                     |
| Beige, Orange / Spice | Embroidery, Floral               |

RAILROADED

Not Railroaded

| WIDTH                                               | FINISH                        | VERTICAL REPEAT     | HORIZONTAL REPEAT   |
|-----------------------------------------------------|-------------------------------|---------------------|---------------------|
| 54.00 in (137.16 cm)                                | Soil & Stain Repellent Finish | 15.00 in (38.10 cm) | 24.00 in (60.96 cm) |
| CONTENT                                             | BACKING                       | PRODUCT NUMBER      | COUNTRY             |
| 48% Linen, 24% Polyester,<br>21% Cotton, 7% Viscose |                               | 6325601             | India               |
| CLEANING CODES                                      |                               |                     |                     |
| 5                                                   |                               |                     |                     |

ADDITIONAL PRODUCT NOTES

Soil & Stain Repellent Finish, Exclusive Pattern, Embroidered Textiles Are Not, Guaranteed For Precise Color, Matching And Colorfastness., Color Placement Of Embroidery, May Vary. All Measurements, Quoted For Repeats Are, Approximate.