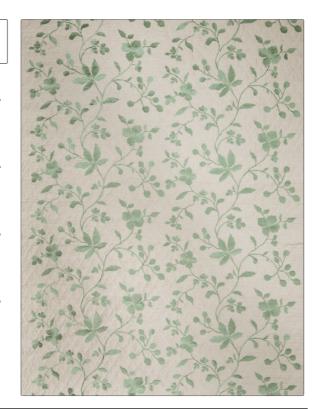

PATTERN Lakewood Trail COLOR Spearmint

BRAND APPLICATION

Stroheim Fabric

USES CATEGORIES

Bedding, Multipurpose Crewels / Embroideries,

Linen

COLORS DESIGN TYPES

Linen, Green Embroidery, Floral

SCALE RAILROADED

Medium Not Railroaded

| VIDTH                                               | FINISH                        | VERTICAL REPEAT     | HORIZONTAL REPEAT   |
|-----------------------------------------------------|-------------------------------|---------------------|---------------------|
| 54.00 in (137.16 cm)                                | Soil & Stain Repellent Finish | 15.00 in (38.10 cm) | 24.00 in (60.96 cm) |
| CONTENT                                             | BACKING                       | PRODUCT NUMBER      | COUNTRY             |
| 48% Linen, 24% Polyester,<br>21% Cotton, 7% Viscose |                               | 6325602             | India               |
| CLEANING CODES                                      |                               |                     |                     |

ADDITIONAL PRODUCT NOTES

S

Soil & Stain Repellent Finish, Exclusive Pattern, Embroidered Textiles Are Not, Guaranteed For Precise Color, Matching And Colorfastness., Color Placement Of Embroidery, May Vary. All Measurements, Quoted For Repeats Are, Approximate.