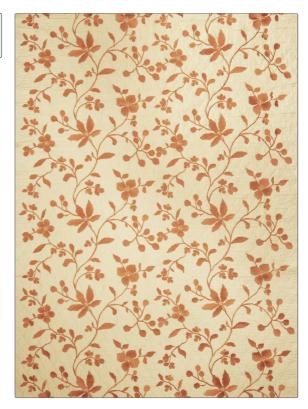

PATTERN Lakewood Trail COLOR 01

BRAND APPLICATION Stroheim **Fabric** USES CATEGORIES Bedding, Multipurpose Crewels / Embroideries, Linen COLORS DESIGN TYPES Beige, Orange / Spice Embroidery, Floral SCALE RAILROADED Medium **Not Railroaded** 

| WIDTH                                               | FINISH                        | VERTICAL REPEAT     | HORIZONTAL REPEAT   |
|-----------------------------------------------------|-------------------------------|---------------------|---------------------|
| 54.00 in (137.16 cm)                                | Soil & Stain Repellent Finish | 15.00 in (38.10 cm) | 24.00 in (60.96 cm) |
| CONTENT                                             | BACKING                       | PRODUCT NUMBER      | COUNTRY             |
| 48% Linen, 24% Polyester,<br>21% Cotton, 7% Viscose |                               | 6325701             | India               |
| CLEANING CODES                                      |                               |                     |                     |
| S                                                   |                               |                     |                     |

ADDITIONAL PRODUCT NOTES

Soil & Stain Repellent Finish, Exclusive Pattern, Embroidered Textiles Are Not, Guaranteed For Precise Color, Matching And Colorfastness., Color Placement Of Embroidery, May Vary. All Measurements, Quoted For Repeats Are, Approximate.