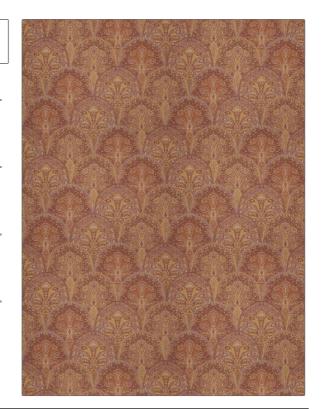

C

PATTERN Pistache
COLOR Loganberry

BRAND APPLICATION

Stroheim Fabric

USES CATEGORIES

Bedding, Drapery, Wovens

Multipurpose, Upholstery

COLORS DESIGN TYPES

Orange / Spice, Burgundy Paisley, Bargello

SCALE RAILROADED

Large Not Railroaded

| WIDTH                         | FINISH                        | VERTICAL REPEAT                  | HORIZONTAL REPEAT                                |
|-------------------------------|-------------------------------|----------------------------------|--------------------------------------------------|
| 54.00 in (137.16 cm)          | Soil & Stain Repellent Finish | 22.00 in (55.88 cm)              | 27.50 in (69.85 cm)                              |
| CONTENT                       | BACKING                       | FIRE CODES                       | DOUBLE RUBS                                      |
| 79% Viscose, 21%<br>Polyester |                               | UFAC Class I, Passes NFPA<br>260 | Exceeds 35,000 Double<br>Rubs (Wyzenbeek Method) |
| PRODUCT NUMBER                | COUNTRY                       | CLEANING CODES                   |                                                  |
| 6326006                       | No Country Of Origin          | S                                |                                                  |