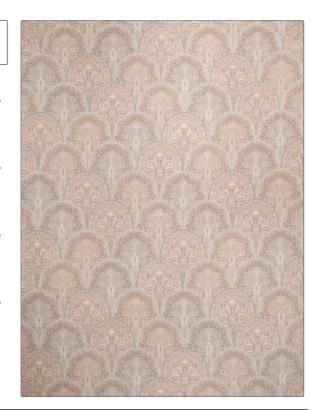

PATTERN Pistache COLOR 02

BRAND APPLICATION

Stroheim Fabric

USES CATEGORIES

Bedding, Drapery, Wovens Multipurpose, Upholstery

COLORS DESIGN TYPES

Pink Paisley, Bargello

SCALE RAILROADED

Large Not Railroaded

| WIDTH                         | FINISH                        | VERTICAL REPEAT                  | HORIZONTAL REPEAT                                |
|-------------------------------|-------------------------------|----------------------------------|--------------------------------------------------|
| 54.00 in (137.16 cm)          | Soil & Stain Repellent Finish | 22.00 in (55.88 cm)              | 27.50 in (69.85 cm)                              |
| CONTENT                       | BACKING                       | FIRE CODES                       | DOUBLE RUBS                                      |
| 79% Viscose, 21%<br>Polyester |                               | UFAC Class I, Passes NFPA<br>260 | Exceeds 35,000 Double<br>Rubs (Wyzenbeek Method) |
| PRODUCT NUMBER                | COUNTRY                       | CLEANING CODES                   |                                                  |
| 6326102                       | No Country Of Origin          | S                                |                                                  |