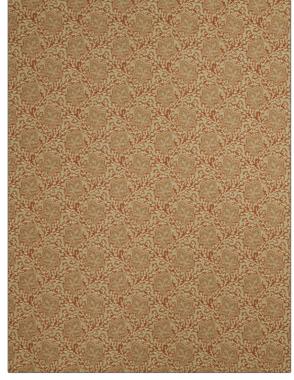

Light Green, Orange / Spice, Coral / Peach

SCALE

Small

PATTERN Limoges
COLOR Pumpkin

BRAND APPLICATION

Stroheim Fabric

USES CATEGORIES

Upholstery Wovens

COLORS DESIGN TYPES

Leaves, Tropical / Botanical

RAILROADED

Not Railroaded

| WIDTH                    | FINISH                        | VERTICAL REPEAT                  | HORIZONTAL REPEAT                               |
|--------------------------|-------------------------------|----------------------------------|-------------------------------------------------|
| 54.00 in (137.16 cm)     | Soil & Stain Repellent Finish | 4.70 in (11.94 cm)               | 4.50 in (11.43 cm)                              |
| CONTENT                  | BACKING                       | FIRE CODES                       | DOUBLE RUBS                                     |
| 61% Polyester, 39% Rayon |                               | UFAC Class I, Passes NFPA<br>260 | Exceeds 30,000 Double<br>Rubs (Wyzenbeek Method |
| PRODUCT NUMBER           | COUNTRY                       | CLEANING CODES                   |                                                 |
| 6327002                  | USA                           | S                                |                                                 |