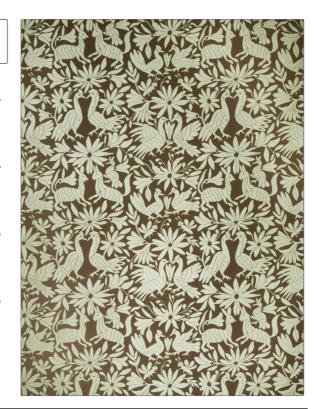

C

PATTERN Menagerie
COLOR 02

BRAND APPLICATION

Stroheim Fabric

USES CATEGORIES

Multipurpose, Upholstery Wovens

COLORS DESIGN TYPES

Brown, Aqua / Teal Animal, Novelty

SCALE RAILROADED

Large Not Railroaded

| WIDTH                             | FINISH                        | VERTICAL REPEAT                  | HORIZONTAL REPEAT                                |
|-----------------------------------|-------------------------------|----------------------------------|--------------------------------------------------|
| 54.00 in (137.16 cm)              | Soil & Stain Repellent Finish | 27.80 in (70.61 cm)              | 27.00 in (68.58 cm)                              |
| CONTENT                           | BACKING                       | FIRE CODES                       | DOUBLE RUBS                                      |
| 53% Rayon, 42% Cotton,<br>5% Flax |                               | UFAC Class I, Passes NFPA<br>260 | Exceeds 30,000 Double<br>Rubs (Wyzenbeek Method) |
| PRODUCT NUMBER                    | COUNTRY                       | CLEANING CODES                   |                                                  |
| 6328502                           | USA                           | S                                |                                                  |

ADDITIONAL PRODUCT NOTES

Soil & Stain Repellent Finish, Exclusive Pattern