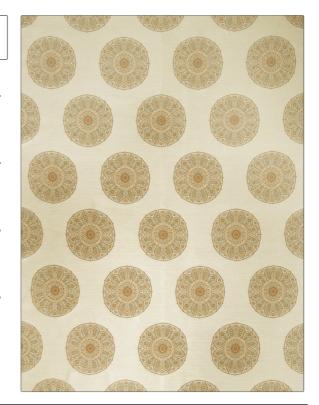

PATTERN Navsari COLOR Pumpkin

BRAND APPLICATION

Stroheim Fabric

USES CATEGORIES

Upholstery Wovens

COLORS DESIGN TYPES

Aqua / Teal, Orange / Spice Global / Ethnic

SCALE RAILROADED