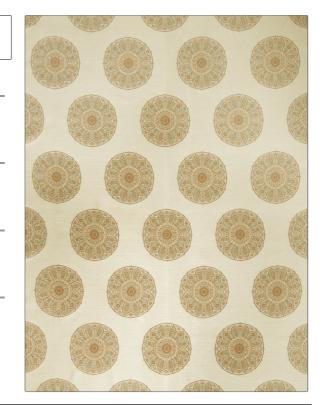

PATTERN Navsari COLOR 01

BRAND APPLICATION

Stroheim Fabric

USES CATEGORIES

Upholstery Wovens

COLORS DESIGN TYPES

Aqua / Teal, Orange / Spice Global / Ethnic

SCALE RAILROADED

Large Not Railroaded

| WIDTH                    | FINISH                        | VERTICAL REPEAT                   | HORIZONTAL REPEAT                                |
|--------------------------|-------------------------------|-----------------------------------|--------------------------------------------------|
| 54.00 in (137.16 cm)     | Soil & Stain Repellent Finish | 20.50 in (52.07 cm)               | 13.50 in (34.29 cm)                              |
| CONTENT                  | BACKING                       | FIRE CODES                        | DOUBLE RUBS                                      |
| 61% Rayon, 39% Polyester |                               | UFAC Class II, Passes NFPA<br>260 | Exceeds 18,000 Double<br>Rubs (Wyzenbeek Method) |
| PRODUCT NUMBER           | COUNTRY                       | CLEANING CODES                    |                                                  |
| 6328701                  | USA                           | S                                 |                                                  |

ADDITIONAL PRODUCT NOTES

Soil & Stain Repellent Finish, Exclusive Pattern