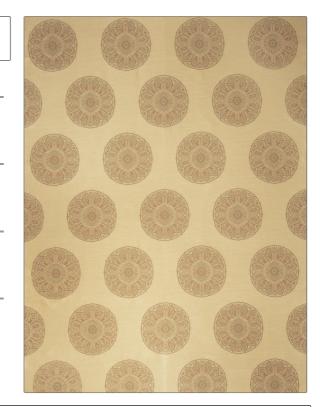

PATTERN Navsari color 02

BRAND APPLICATION

Stroheim Fabric

USES CATEGORIES

Upholstery Wovens

COLORS DESIGN TYPES

Beige, Green Global / Ethnic

SCALE RAILROADED

Large Not Railroaded

| WIDTH                    | FINISH                        | VERTICAL REPEAT                   | HORIZONTAL REPEAT                                |
|--------------------------|-------------------------------|-----------------------------------|--------------------------------------------------|
| 54.00 in (137.16 cm)     | Soil & Stain Repellent Finish | 20.50 in (52.07 cm)               | 13.50 in (34.29 cm)                              |
| CONTENT                  | BACKING                       | FIRE CODES                        | DOUBLE RUBS                                      |
| 61% Rayon, 39% Polyester |                               | UFAC Class II, Passes NFPA<br>260 | Exceeds 18,000 Double<br>Rubs (Wyzenbeek Method) |
| PRODUCT NUMBER           | COUNTRY                       | CLEANING CODES                    |                                                  |
| 6328702                  | USA                           | S                                 |                                                  |
|                          |                               |                                   |                                                  |