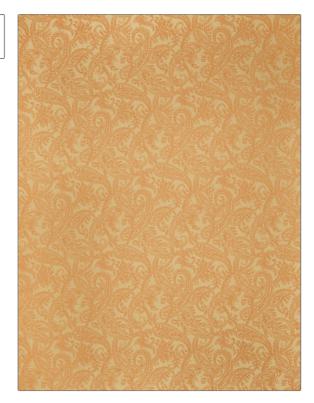

PATTERN Maharani
COLOR Pumpkin

BRAND APPLICATION

Stroheim Fabric

USES CATEGORIES

Bedding, Drapery, Wovens
Multipurpose, Upholstery

Paisley

COLORS DESIGN TYPES

Taupe / Tan, Orange / Spice