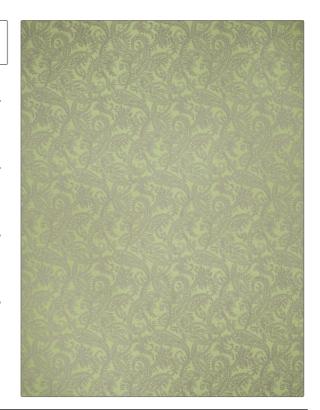

PATTERN Maharani COLOR Spearmint

BRAND APPLICATION

Stroheim Fabric

USES CATEGORIES

Bedding, Drapery, Wovens Multipurpose, Upholstery

COLORS DESIGN TYPES

Grey, Green Paisley

SCALE RAILROADED