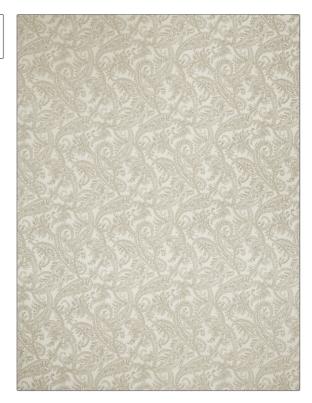

PATTERN Maharani color 01

BRAND APPLICATION

Stroheim Fabric

USES CATEGORIES

Bedding, Drapery, Wovens Multipurpose, Upholstery

COLORS DESIGN TYPES

Taupe / Tan, Off White / Paisley

Ivory

SCALE

Medium Not Railroaded

RAILROADED

| VIDTH                | FINISH                        | VERTICAL REPEAT                  | HORIZONTAL REPEAT   |
|----------------------|-------------------------------|----------------------------------|---------------------|
| 54.00 in (137.16 cm) | Soil & Stain Repellent Finish | 28.50 in (72.39 cm)              | 14.20 in (36.07 cm) |
| CONTENT              | BACKING                       | FIRE CODES                       | PRODUCT NUMBER      |
| 100% Cotton          |                               | UFAC Class I, Passes NFPA<br>260 | 6329701             |
| COUNTRY              | CLEANING CODES                |                                  |                     |
| Pakistan             | S                             |                                  |                     |