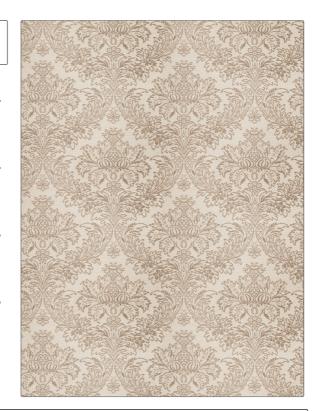

C

PATTERN Dartmoor Frame COLOR Ash Brown

BRAND APPLICATION

Stroheim Fabric

USES CATEGORIES

Upholstery Wovens

COLORS DESIGN TYPES

Brown Damask

SCALE RAILROADED

Large Not Railroaded

| WIDTH                                           | FINISH                        | VERTICAL REPEAT                  | HORIZONTAL REPEAT                                |
|-------------------------------------------------|-------------------------------|----------------------------------|--------------------------------------------------|
| 54.00 in (137.16 cm)                            | Soil & Stain Repellent Finish | 27.80 in (70.61 cm)              | 27.00 in (68.58 cm)                              |
| CONTENT                                         | BACKING                       | FIRE CODES                       | DOUBLE RUBS                                      |
| 58% Rayon, 29% Polyester,<br>9% Cotton, 4% Flax |                               | UFAC Class I, Passes NFPA<br>260 | Exceeds 39,000 Double<br>Rubs (Wyzenbeek Method) |
| PRODUCT NUMBER                                  | COUNTRY                       | CLEANING CODES                   |                                                  |
| 6331405                                         | USA                           | S                                |                                                  |
|                                                 |                               |                                  |                                                  |