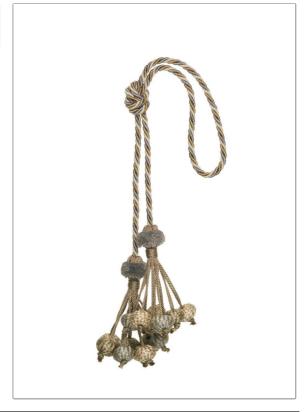

PATTERN Pompidou
COLOR 02

BRAND APPLICATION

Stroheim Trimming

CATEGORIES COLORS

Chair Ties Grey, Taupe / Tan, Linen

| VERTICAL REPEAT   | HORIZONTAL REPEAT | CONTENT                                            | PRODUCT NUMBER |
|-------------------|-------------------|----------------------------------------------------|----------------|
| 0.00 in (0.00 cm) | 0.00 in (0.00 cm) | 63% Rayon, 26% Cotton,<br>9% Viscose, 2% Polyester | 6336605        |
| COUNTRY           |                   |                                                    |                |
| China             |                   |                                                    |                |
|                   |                   |                                                    |                |

ADDITIONAL PRODUCT NOTES

Exclusive Pattern, Chair Tie, Spread: 33.00 In, Overall Tassel Body: 4.00 In, Cord Diameter: 0.25 In, Tassel Diameter: 3.00 In