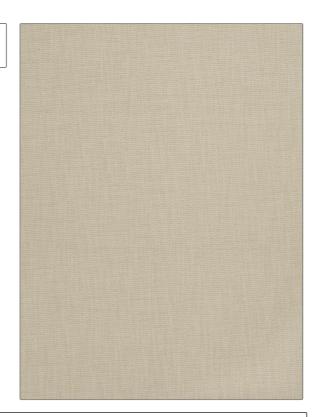

Fabric Product Details

PATTERN Cumbria
COLOR 02

BRAND APPLICATION

Stroheim Fabric

USES CATEGORIES

Multipurpose Wovens, Solids / Small

Scale Patterns

DESIGN TYPES

Beige Texture Plain

RAILROADED

Not Railroaded

COLORS

| WIDTH                | VERTICAL REPEAT                                  | HORIZONTAL REPEAT | CONTENT     |
|----------------------|--------------------------------------------------|-------------------|-------------|
| 57.00 in (144.78 cm) | 0.00 in (0.00 cm)                                | 0.00 in (0.00 cm) | 100% Cotton |
| BACKING              | DOUBLE RUBS                                      | PRODUCT NUMBER    | COUNTRY     |
|                      | Exceeds 40,000 Double<br>Rubs (Wyzenbeek Method) | 6337302           | Taiwan      |
| CLEANING CODES       | _                                                |                   |             |
| S                    |                                                  |                   |             |
|                      |                                                  |                   |             |