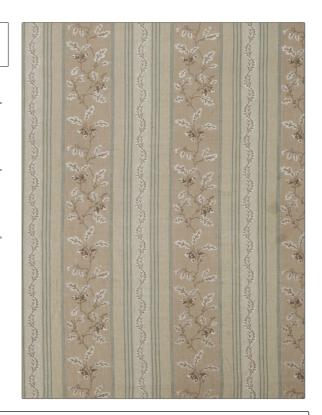

PATTERN Francie Stripe
COLOR Oasis

BRAND

APPLICATION

Stroheim

Fabric

USES

CATEGORIES

Drapery

Sheer, Linen

COLORS

DESIGN TYPES

Blue, Taupe / Tan

Leaves, Stripes

RAILROADED

Not Railroaded

| WIDTH                | VERTICAL REPEAT     | HORIZONTAL REPEAT   | CONTENT        |
|----------------------|---------------------|---------------------|----------------|
| 53.00 in (134.62 cm) | 15.75 in (40.00 cm) | 14.00 in (35.56 cm) | 100% Linen     |
| BACKING              | PRODUCT NUMBER      | COUNTRY             | CLEANING CODES |
|                      | 6338601             | India               | S              |

ADDITIONAL PRODUCT NOTES

Exclusive Pattern, Embroidered Textiles Are Not, Guaranteed For Precise Color, Matching And Colorfastness., Color Placement Of Embroidery, May Vary. All Measurements, Quoted For Repeats Are, Approximate.