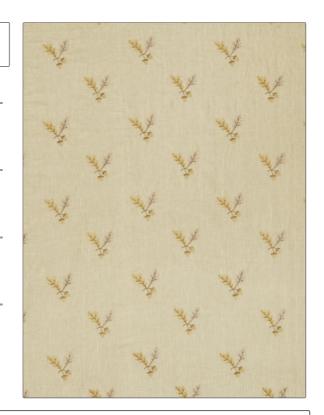

PATTERN Acorn Sheer COLOR Limestone

BRAND APPLICATION

Stroheim Fabric

USES CATEGORIES

Drapery Sheer, Crewels / Embroideries, Linen

COLORS DESIGN TYPES

Beige, Taupe / Tan Embroidery, Leaves

SCALE RAILROADED

Medium Not Railroaded

| WIDTH                | VERTICAL REPEAT    | HORIZONTAL REPEAT  | CONTENT        |
|----------------------|--------------------|--------------------|----------------|
| 53.00 in (134.62 cm) | 7.62 in (19.35 cm) | 8.50 in (21.59 cm) | 100% Linen     |
| BACKING              | PRODUCT NUMBER     | COUNTRY            | CLEANING CODES |
|                      | 6339002            | India              | S              |