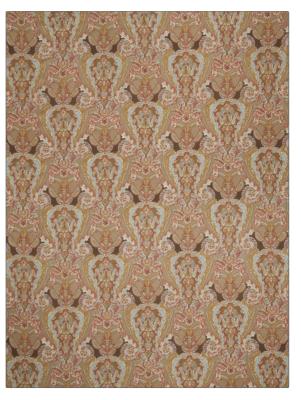

## Fabric Product Details

| PATTERN Sebastian<br>COLOR 02                 |                |  |
|-----------------------------------------------|----------------|--|
| BRAND                                         | APPLICATION    |  |
| Stroheim                                      | Fabric         |  |
| USES                                          | CATEGORIES     |  |
| Bedding, Drapery,<br>Multipurpose, Upholstery | Prints, Linen  |  |
| COLORS                                        | DESIGN TYPES   |  |
| Brown, Burgundy                               | Paisley        |  |
| SCALE                                         | RAILROADED     |  |
| Large                                         | Not Railroaded |  |