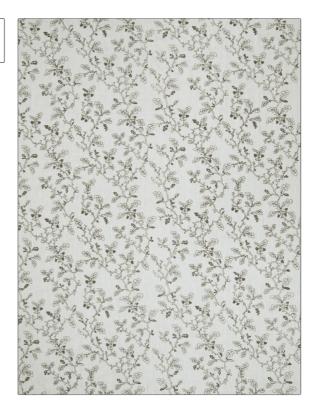

| PATTERN Oakleaf Tra               | ail                              |
|-----------------------------------|----------------------------------|
| BRAND                             | APPLICATION                      |
| Stroheim                          | Fabric                           |
| USES                              | CATEGORIES                       |
| Bedding, Drapery,<br>Multipurpose | Crewels / Embroideries,<br>Linen |
| COLORS                            | DESIGN TYPES                     |
| Grey, White                       | Embroidery, Leaves, Crewel       |
| SCALE                             | RAILROADED                       |
| Medium                            | Not Railroaded                   |

| WIDTH                | VERTICAL REPEAT     | HORIZONTAL REPEAT   | CONTENT                            |
|----------------------|---------------------|---------------------|------------------------------------|
| 54.00 in (137.16 cm) | 25.12 in (63.80 cm) | 15.12 in (38.40 cm) | 82% Linen, 16% Rayon, 2%<br>Cotton |
| BACKING PRODU        | PRODUCT NUMBER      | COUNTRY             | CLEANING CODES                     |
|                      | 6340402             | India               | S                                  |

ADDITIONAL PRODUCT NOTES

Exclusive Pattern, Embroidered Textiles Are Not, Guaranteed For Precise Color, Matching And Colorfastness., Color Placement Of Embroidery, May Vary. All Measurements, Quoted For Repeats Are, Approximate.