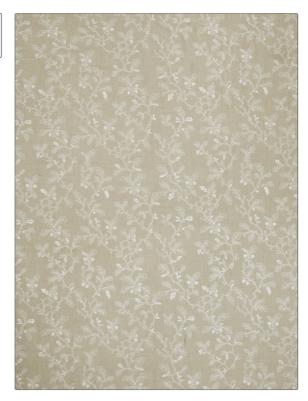

| PATTERN<br>COLOR                  | Oakleaf Trail<br>Linen |                                  |  |
|-----------------------------------|------------------------|----------------------------------|--|
| BRAND                             |                        | APPLICATION                      |  |
| Stroheim                          |                        | Fabric                           |  |
| USES                              |                        | CATEGORIES                       |  |
| Bedding, Drapery,<br>Multipurpose |                        | Crewels / Embroideries,<br>Linen |  |
| COLORS                            |                        | DESIGN TYPES                     |  |
| Linen, White                      |                        | Embroidery, Leaves, Crewel       |  |
| SCALE                             |                        | RAILROADED                       |  |
| Medium                            |                        | Not Railroaded                   |  |

| WIDTH                | VERTICAL REPEAT     | HORIZONTAL REPEAT   | CONTENT                            |
|----------------------|---------------------|---------------------|------------------------------------|
| 54.00 in (137.16 cm) | 25.12 in (63.80 cm) | 15.12 in (38.40 cm) | 82% Linen, 16% Rayon, 2%<br>Cotton |
| BACKING              | PRODUCT NUMBER      | COUNTRY             | CLEANING CODES                     |
|                      | 6340404             | India               | S                                  |

ADDITIONAL PRODUCT NOTES

Exclusive Pattern, Embroidered Textiles Are Not, Guaranteed For Precise Color, Matching And Colorfastness., Color Placement Of Embroidery, May Vary. All Measurements, Quoted For Repeats Are, Approximate.