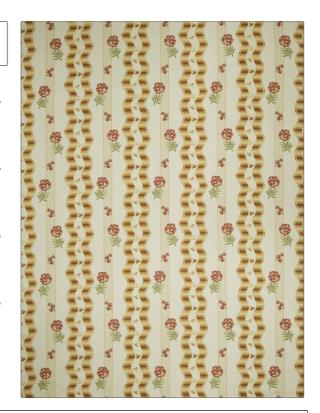

PATTERN Dauphine color 104

BRAND

APPLICATION

Stroheim

Fabric

USES

CATEGORIES

Bedding, Drapery, Multipurpose, Upholstery

**Prints** 

COLORS

DESIGN TYPES

Gold, Red

Floral, Stripes

SCALE

RAILROADED

Large

Not Railroaded

| WIDTH                | VERTICAL REPEAT     | HORIZONTAL REPEAT   | CONTENT               |
|----------------------|---------------------|---------------------|-----------------------|
| 54.00 in (137.16 cm) | 17.75 in (45.08 cm) | 11.00 in (27.94 cm) | 51% Cotton, 49% Linen |
| BACKING              | PRODUCT NUMBER      | COUNTRY             | CLEANING CODES        |
|                      | 6340704             | USA                 |                       |