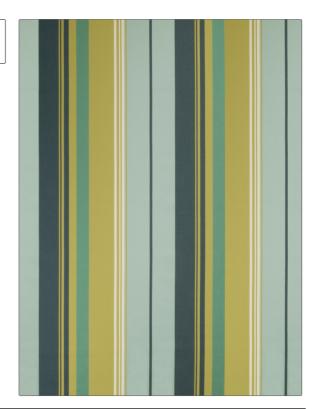

| PATTERN Elude COLOR Baltic |                 |  |
|----------------------------|-----------------|--|
| BRAND                      | APPLICATION     |  |
| Stroheim                   | Fabric          |  |
| USES                       | CATEGORIES      |  |
| Upholstery                 | Outdoor, Wovens |  |
| COLORS                     | DESIGN TYPES    |  |
| Green, Aqua / Teal         | Stripes         |  |
| SCALE                      | RAILROADED      |  |
| Medium                     | Not Railroaded  |  |