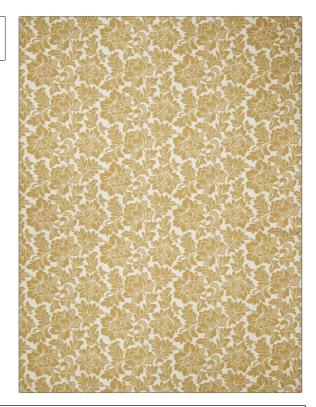

| PATTERN Inner COLOR Honey |                 |  |
|---------------------------|-----------------|--|
| BRAND                     | APPLICATION     |  |
| Stroheim                  | Fabric          |  |
| USES                      | CATEGORIES      |  |
| Upholstery                | Outdoor, Wovens |  |
| COLORS                    | DESIGN TYPES    |  |
| Gold                      | Floral          |  |
| SCALE                     | RAILROADED      |  |
| Large                     | Not Railroaded  |  |