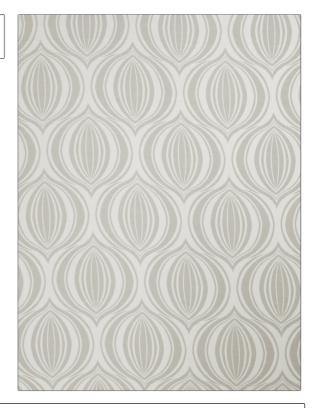

Large

PATTERN Original Sterling COLOR BRAND APPLICATION Stroheim Fabric USES CATEGORIES Upholstery Outdoor, Wovens DESIGN TYPES COLORS Grey Ogee SCALE RAILROADED

Not Railroaded

| 12.25 in (31.12 cm                    | DOUBLE RUBS                    |
|---------------------------------------|--------------------------------|
| UFAC Class I, Pass                    |                                |
| · · · · · · · · · · · · · · · · · · · | ses NEPA Exceeds 15 000 Double |
| 260                                   | Rubs (Wyzenbeek Method)        |
| CLEANING CODES                        |                                |
| WW                                    |                                |
|                                       |                                |