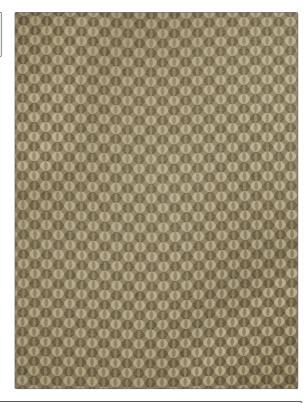

| PATTERN Playtime COLOR Pebble |                                     |  |
|-------------------------------|-------------------------------------|--|
| BRAND                         | APPLICATION                         |  |
| Stroheim                      | Fabric                              |  |
| USES                          | CATEGORIES                          |  |
| Upholstery                    | Outdoor, Wovens                     |  |
| COLORS                        | DESIGN TYPES                        |  |
| Linen                         | Geometric, Contemporary /<br>Modern |  |
| SCALE                         | RAILROADED                          |  |
| Small                         | Not Railroaded                      |  |

| WIDTH                     | FINISH                  | VERTICAL REPEAT                  | HORIZONTAL REPEAT                                |
|---------------------------|-------------------------|----------------------------------|--------------------------------------------------|
| 54.00 in (137.16 cm)      | Water & Stain Repellant | 1.75 in (4.44 cm)                | 2.00 in (5.08 cm)                                |
| CONTENT                   | BACKING                 | FIRE CODES                       | DOUBLE RUBS                                      |
| 100% Solution Dye Acrylic |                         | UFAC Class I, Passes NFPA<br>260 | Exceeds 21,000 Double<br>Rubs (Wyzenbeek Method) |
| PRODUCT NUMBER            | COUNTRY                 | CLEANING CODES                   |                                                  |
| 6347402                   | USA                     | ww                               |                                                  |
|                           |                         |                                  |                                                  |