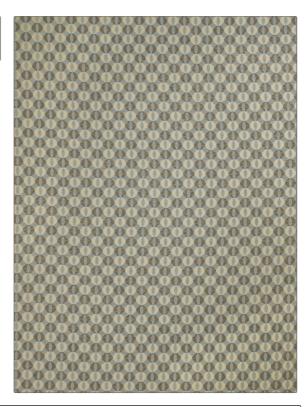

| PATTERN Playtime color 04 |                                     |  |
|---------------------------|-------------------------------------|--|
| BRAND                     | APPLICATION                         |  |
| Stroheim                  | Fabric                              |  |
| USES                      | CATEGORIES                          |  |
| Upholstery                | Outdoor, Wovens                     |  |
| COLORS                    | DESIGN TYPES                        |  |
| Blue                      | Geometric, Contemporary /<br>Modern |  |
| SCALE                     | RAILROADED                          |  |
| Small                     | Not Railroaded                      |  |

| WIDTH                     | FINISH                  | VERTICAL REPEAT                  | HORIZONTAL REPEAT                                |
|---------------------------|-------------------------|----------------------------------|--------------------------------------------------|
| 54.00 in (137.16 cm)      | Water & Stain Repellant | 1.75 in (4.44 cm)                | 2.00 in (5.08 cm)                                |
| CONTENT                   | BACKING                 | FIRE CODES                       | DOUBLE RUBS                                      |
| 100% Solution Dye Acrylic |                         | UFAC Class I, Passes NFPA<br>260 | Exceeds 21,000 Double<br>Rubs (Wyzenbeek Method) |
| PRODUCT NUMBER            | COUNTRY                 | CLEANING CODES                   |                                                  |
| 6347504                   | USA                     | ww                               |                                                  |
|                           |                         |                                  |                                                  |