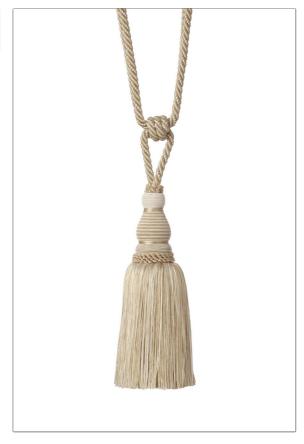

## **Trimming Product Details**

PATTERN Jewel
color Parchment

BRAND APPLICATION

Stroheim Trimming

USES CATEGORIES

Window Tieback - Single Tassel

COLORS

Off White / Ivory

ADDITIONAL PRODUCT NOTES

Exclusive Pattern, Single Tieback, Spread: 31.50 In, Total Length: 27.00 In, Overall Tassel Body: 9.00 In, Cord Diameter: 0.375 In, Tassel Diameter: 4.00 In