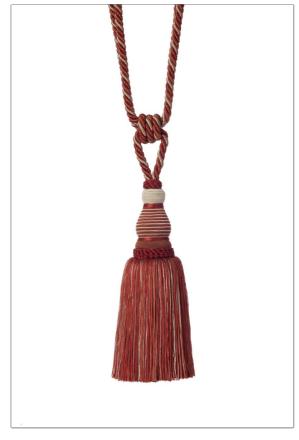

## **Trimming Product Details**

PATTERN Jewel
COLOR Bittersweet

BRAND APPLICATION

Stroheim Trimming

USES CATEGORIES

Window Tieback - Single Tassel

COLORS

Orange / Spice

ADDITIONAL PRODUCT NOTES

Exclusive Pattern, Single Tieback, Spread: 31.50 In, Total Length: 27.00 In, Overall Tassel Body: 9.00 In, Cord Diameter: 0.375 In, Tassel Diameter: 4.00 In