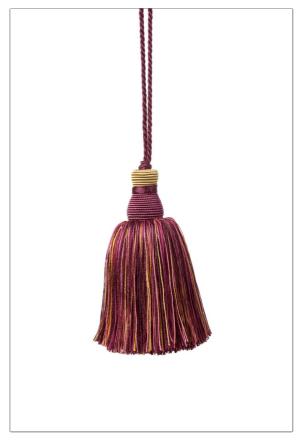

## Trimming Product Details

PATTERN Dangle
COLOR Magenta

BRAND APPLICATION

Stroheim Trimming

USES CATEGORIES

Accessories, Furniture Key Tassel

COLORS

Lavender / Purple

ADDITIONAL PRODUCT NOTES

Exclusive Pattern, Key Tassel, Total Length: 9.00 In, Overall Tassel Body: 4.25 In, Cord Diameter: 0.625 In, Tassel Diameter: 2.00 In