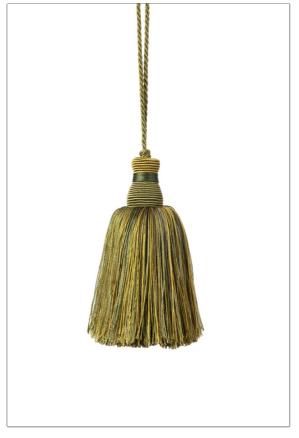

## **Trimming Product Details**

PATTERN Dangle
COLOR Cypress

BRAND APPLICATION

Stroheim Trimming

USES CATEGORIES

Accessories, Furniture Key Tassel

COLORS

| VERTICAL REPEAT   | HORIZONTAL REPEAT | CONTENT                                        | PRODUCT NUMBER |
|-------------------|-------------------|------------------------------------------------|----------------|
| 0.00 in (0.00 cm) | 0.00 in (0.00 cm) | 35% Rayon, 30% Wood,<br>30% Acrylic, 5% Cotton | 0636813        |
| COUNTRY           | CLEANING CODES    | _                                              |                |
| Spain             | S                 |                                                |                |
|                   |                   |                                                |                |

ADDITIONAL PRODUCT NOTES

Green

Exclusive Pattern, Key Tassel, Total Length: 9.00 In, Overall Tassel Body: 4.25 In, Cord Diameter: 0.625 In, Tassel Diameter: 2.00 In