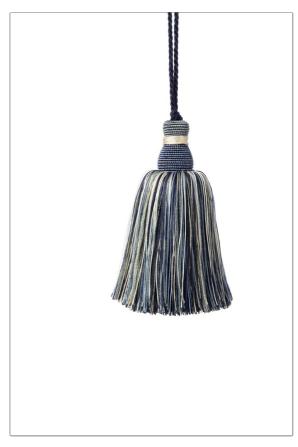

## Trimming Product Details

PATTERN Dangle
COLOR Indigo

BRAND APPLICATION

Stroheim Trimming

USES CATEGORIES

Accessories, Furniture Key Tassel

COLORS

Blue, Navy

ADDITIONAL PRODUCT NOTES

Exclusive Pattern, Key Tassel, Total Length: 9.00 In, Overall Tassel Body: 4.25 In, Cord Diameter: 0.625 In, Tassel Diameter: 2.00 In