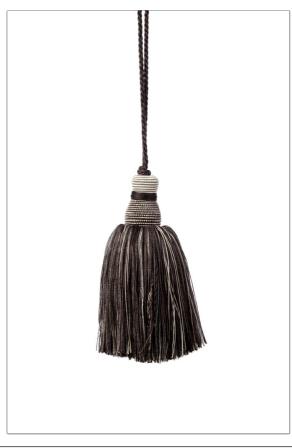

## Trimming Product Details

PATTERN Dangle
COLOR Espresso

BRAND APPLICATION

Stroheim Trimming

USES CATEGORIES

Accessories, Furniture Key Tassel

COLORS

Brown

ADDITIONAL PRODUCT NOTES

Exclusive Pattern, Key Tassel, Total Length: 9.00 In, Overall Tassel Body: 4.25 In, Cord Diameter: 0.625 In, Tassel Diameter: 2.00 In