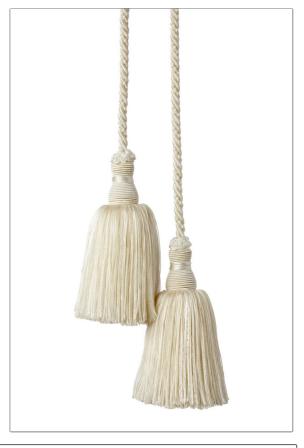

ADDITIONAL PRODUCT NOTES

**Chair Ties** 

Exclusive Pattern, Chair Tie, Spread: 47.00 In, Overall Tassel Body: 4.50 In, Cord Diameter: 0.25 In, Tassel Diameter: 2.50 In