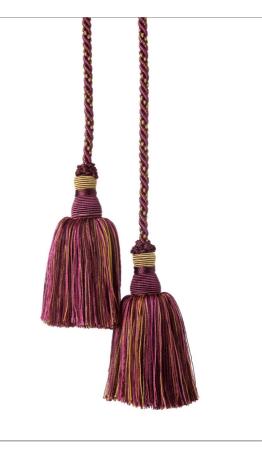

## Trimming Product Details

| PATTERN<br>COLOR | Chanticlair<br>Magenta |                   |  |
|------------------|------------------------|-------------------|--|
| BRAND            |                        | APPLICATION       |  |
| Stroheim         |                        | Trimming          |  |
| CATEGORIES       |                        | COLORS            |  |
| Chair Ties       |                        | Lavender / Purple |  |

## ADDITIONAL PRODUCT NOTES

Exclusive Pattern, Chair Tie, Spread: 47.00 In, Overall Tassel Body: 4.50 In, Cord Diameter: 0.25 In, Tassel Diameter: 2.50 In

fabricut.com | (800) 999-8200

© Fabricut Inc., 2024