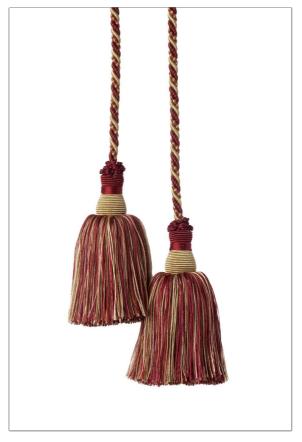

## Trimming Product Details

PATTERN Chanticlair
COLOR Lacquer

BRAND APPLICATION

Stroheim Trimming

CATEGORIES COLORS

Chair Ties Red

| VERTICAL REPEAT   | HORIZONTAL REPEAT | CONTENT                                         | PRODUCT NUMBER |
|-------------------|-------------------|-------------------------------------------------|----------------|
| 0.00 in (0.00 cm) | 0.00 in (0.00 cm) | 30% Wood, 30% Rayon,<br>20% Cotton, 20% Acrylic | 0637010        |
| COUNTRY           | CLEANING CODES    |                                                 |                |
| Spain             | S                 |                                                 |                |
| opu               | Š                 |                                                 |                |

ADDITIONAL PRODUCT NOTES

Exclusive Pattern, Chair Tie, Spread: 47.00 In, Overall Tassel Body: 4.50 In, Cord Diameter: 0.25 In, Tassel Diameter: 2.50 In