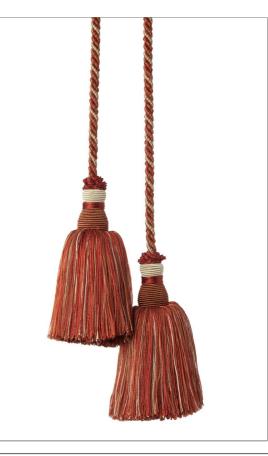

## Trimming Product Details

| PATTERN    | Chanticlair |             |  |
|------------|-------------|-------------|--|
| COLOR      | Bittersweet |             |  |
|            |             |             |  |
| BRAND      |             | APPLICATION |  |
| Stroheim   |             | Trimming    |  |
|            |             |             |  |
| CATEGORIES |             | COLORS      |  |

| VERTICAL REPEAT   | HORIZONTAL REPEAT | CONTENT                                         | PRODUCT NUMBER |
|-------------------|-------------------|-------------------------------------------------|----------------|
| 0.00 in (0.00 cm) | 0.00 in (0.00 cm) | 30% Wood, 30% Rayon,<br>20% Cotton, 20% Acrylic | 0637011        |
| COUNTRY           | CLEANING CODES    |                                                 |                |
| Spain             | s                 |                                                 |                |

## ADDITIONAL PRODUCT NOTES

Exclusive Pattern, Chair Tie, Spread: 47.00 In, Overall Tassel Body: 4.50 In, Cord Diameter: 0.25 In, Tassel Diameter: 2.50 In

fabricut.com | (800) 999-8200

© Fabricut Inc., 2024