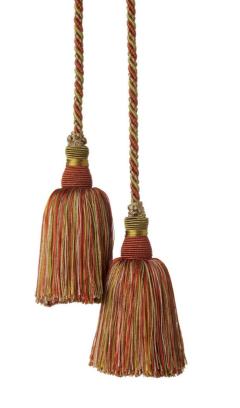

## Trimming Product Details

| PATTERN Chant<br>COLOR Tusca |                |  |
|------------------------------|----------------|--|
| BRAND                        | APPLICATION    |  |
| Stroheim                     | Trimming       |  |
| CATEGORIES                   | COLORS         |  |
| Chair Ties                   | Orange / Spice |  |
|                              |                |  |
|                              |                |  |
|                              |                |  |

## ADDITIONAL PRODUCT NOTES

Exclusive Pattern, Chair Tie, Spread: 47.00 In, Overall Tassel Body: 4.50 In, Cord Diameter: 0.25 In, Tassel Diameter: 2.50 In

fabricut.com | (800) 999-8200

© Fabricut Inc., 2024