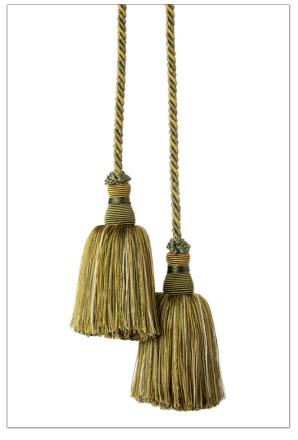

ADDITIONAL PRODUCT NOTES

**Chair Ties** 

Exclusive Pattern, Chair Tie, Spread: 47.00 In, Overall Tassel Body: 4.50 In, Cord Diameter: 0.25 In, Tassel Diameter: 2.50 In