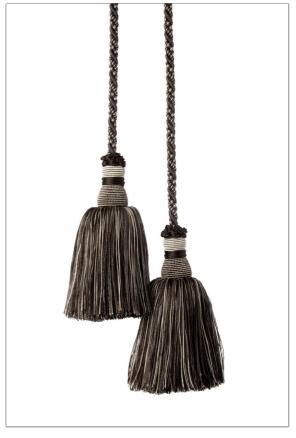

## **Trimming Product Details**

PATTERN Chanticlair COLOR Espresso

BRAND APPLICATION

Stroheim Trimming

CATEGORIES COLORS

Brown

| VERTICAL REPEAT   | HORIZONTAL REPEAT | CONTENT                                         | PRODUCT NUMBER |
|-------------------|-------------------|-------------------------------------------------|----------------|
| 0.00 in (0.00 cm) | 0.00 in (0.00 cm) | 30% Wood, 30% Rayon,<br>20% Cotton, 20% Acrylic | 0637017        |
| COUNTRY           | CLEANING CODES    | _                                               |                |
| Spain             | S                 |                                                 |                |
|                   |                   |                                                 |                |

ADDITIONAL PRODUCT NOTES

**Chair Ties** 

Exclusive Pattern, Chair Tie, Spread: 47.00 In, Overall Tassel Body: 4.50 In, Cord Diameter: 0.25 In, Tassel Diameter: 2.50 In