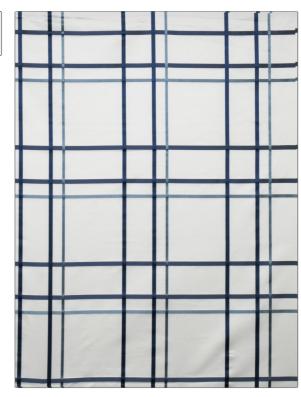

PATTERN 1008B Montrose COLOR BRAND APPLICATION Stroheim Fabric USES CATEGORIES Bedding, Drapery, Silk, Wovens Multipurpose, Upholstery COLORS DESIGN TYPES Blue, White Check / Plaid, Contemporary / Modern SCALE RAILROADED Large Not Railroaded

| WIDTH                | FINISH                        | VERTICAL REPEAT     | HORIZONTAL REPEAT   |
|----------------------|-------------------------------|---------------------|---------------------|
| 54.00 in (137.16 cm) | Soil & Stain Repellent Finish | 10.83 in (27.51 cm) | 10.83 in (27.51 cm) |
| CONTENT              | BACKING                       | FIRE CODES          | PRODUCT NUMBER      |
| 52% Silk 48% Cotton  |                               | Passes NFPA 260     | 0638501             |
| COUNTRY              | _                             |                     |                     |
| India                |                               |                     |                     |
|                      |                               |                     |                     |