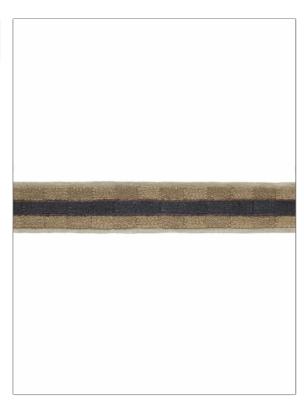

PATTERN Streif
COLOR 01

BRAND APPLICATION

Stroheim Trimming

CATEGORIES COLORS

Braids / Borders / Tape Navy, Taupe / Tan

DESIGN TYPES

Embroidery, Stripes, Handcrafted

| WIDTH             | VERTICAL REPEAT   | HORIZONTAL REPEAT | CONTENT                               |
|-------------------|-------------------|-------------------|---------------------------------------|
| 2.25 in (5.72 cm) | 0.00 in (0.00 cm) | 0.00 in (0.00 cm) | 50% Cotton, 25% Viscose,<br>25% Linen |
| PRODUCT NUMBER    | COUNTRY           | _                 |                                       |
| 0641201           | India             |                   |                                       |