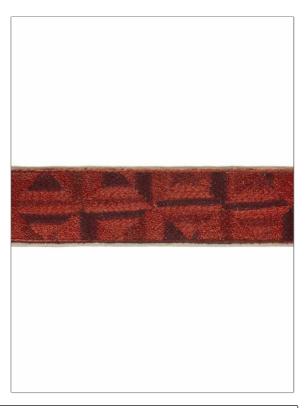

PATTERN Whistler COLOR 102

BRAND

APPLICATION

Stroheim

Trimming

CATEGORIES

COLORS

Braids / Borders / Tape

Red

DESIGN TYPES

Embroidery, Global / Ethnic, Novelty, Stripes, Contemporary, Handcrafted, Strie, Diamond

| WIDTH              | VERTICAL REPEAT   | HORIZONTAL REPEAT | CONTENT                               |
|--------------------|-------------------|-------------------|---------------------------------------|
| 4.00 in (10.16 cm) | 3.25 in (8.26 cm) | 0.00 in (0.00 cm) | 57% Linen, 30% Cotton,<br>13% Viscose |
| PRODUCT NUMBER     | COUNTRY           | _                 |                                       |
| 0641302            | India             |                   |                                       |

ADDITIONAL PRODUCT NOTES

Exclusive Pattern, Border / Braid / Tape, Embroidered Textiles Are Not, Guaranteed For Precise Color, Matching And Colorfastness., Color Placement Of Embroidery, May Vary. All Measurements, Quoted For Repeats Are, Approximate., Width: 4.00 In