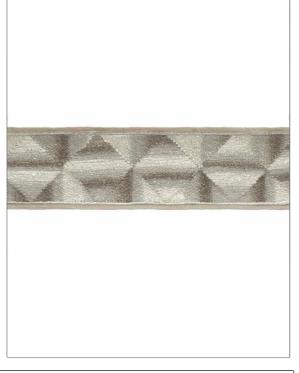

PATTERN Whistler COLOR 104

BRAND

APPLICATION

Stroheim

Trimming

CATEGORIES

COLORS

Braids / Borders / Tape

Linen, Off White / Ivory

DESIGN TYPES

Embroidery, Global / Ethnic, Novelty, Stripes, Contemporary, Handcrafted, Strie, Diamond

| WIDTH              | VERTICAL REPEAT   | HORIZONTAL REPEAT | CONTENT                               |
|--------------------|-------------------|-------------------|---------------------------------------|
| 4.00 in (10.16 cm) | 3.25 in (8.26 cm) | 0.00 in (0.00 cm) | 57% Linen, 30% Cotton,<br>13% Viscose |
| PRODUCT NUMBER     | COUNTRY           | _                 |                                       |
| 0641304            | India             |                   |                                       |

ADDITIONAL PRODUCT NOTES

Exclusive Pattern, Border / Braid / Tape, Embroidered Textiles Are Not, Guaranteed For Precise Color, Matching And Colorfastness., Color Placement Of Embroidery, May Vary. All Measurements, Quoted For Repeats Are, Approximate., Width: 4.00 In