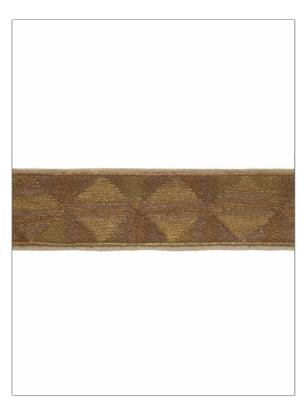

PATTERN Whistler COLOR 105

BRAND

APPLICATION

Stroheim

Trimming

CATEGORIES

COLORS

Braids / Borders / Tape

Brown, Taupe / Tan

DESIGN TYPES

Embroidery, Global / Ethnic, Novelty, Stripes, Contemporary, Handcrafted, Strie, Diamond

| WIDTH              | VERTICAL REPEAT   | HORIZONTAL REPEAT | CONTENT                               |
|--------------------|-------------------|-------------------|---------------------------------------|
| 4.00 in (10.16 cm) | 3.25 in (8.26 cm) | 0.00 in (0.00 cm) | 57% Linen, 30% Cotton,<br>13% Viscose |
| PRODUCT NUMBER     | COUNTRY           |                   |                                       |
| 0641305            | India             |                   |                                       |